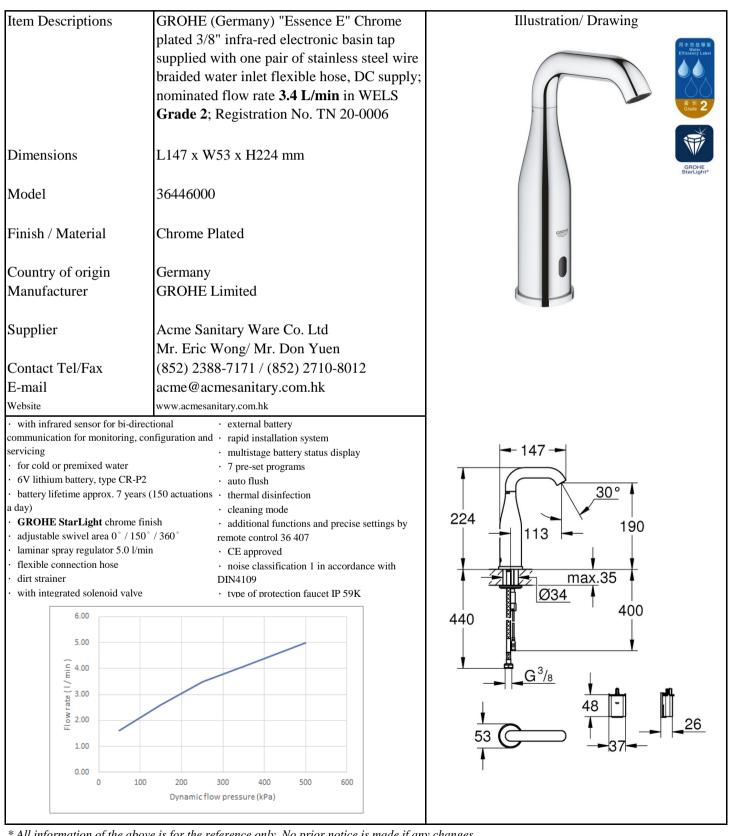

# SANITARY WARE SPECIFICATION SHEET

\* All information of the above is for the reference only. No prior notice is made if any changes.

#### 將下列水龍頭在本計劃內註冊: has registered the following water tap under this scheme:

| 邴   | 子  | / Brand                    | : | GROHE                           |
|-----|----|----------------------------|---|---------------------------------|
| 22  | 號  | / Model                    | : | 36446000 + 492323031            |
| 種   | 類  | / Type                     | : | Non-mixing                      |
| N.F | 土地 | / Country or Region Origin | : | Germany (Tap & Flow Controller) |

| 在用水效益標籤上展示的標誌<br>Symbolic Presentation on the Water Efficiency Label | : | ð ð | 滴木點<br>Water droplet(s) |
|----------------------------------------------------------------------|---|-----|-------------------------|
| 用水效益级别<br>Water Efficiency Frade                                     | : | 2   | with additional merit*  |
| 耗水量<br>Water Consumption                                             | : | 3.4 | 公升/分鐘<br>letres/minute  |

"with additional merit of "Automatic closing mechanism"

-0

簽發日期: Date of Issue: 20 March 2020

水務署 Water Supplies Department

水務署署長(張業駒代行) for Director of Water Supplies

本署福號 : (2) in WSD 3321/18 Pt.1 T/J(852) 來函福號 : Your ref. 電話 Tel. : 傳真 : 2824 0578 Fax. :