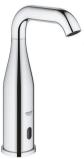

### Approval of "GROHE" Sensor Tap (General Acceptance No. C20180568)

Your letter ref. WRC/1898 dated 16 July 2018 refers.

Having considered the test report ref. J22623A issued on 26 June 2018 by Nutek Systems (HK) Ltd., this Authority accepts that the fitting described below complies with, and its use when correctly installed does not contravene, the Waterworks Ordinance and Regulations.

| Name of Manufacturer: | Grohe AG                                                                                                                                                                                                                               |  |  |
|-----------------------|----------------------------------------------------------------------------------------------------------------------------------------------------------------------------------------------------------------------------------------|--|--|
| Country of Origin:    | Germany                                                                                                                                                                                                                                |  |  |
| Brand:                | Grohe                                                                                                                                                                                                                                  |  |  |
| Details of Fitting:   | 3/8" Infra-red electronic basin tap supplied with one pair<br>of stainless steel wire braided water inlet flexible hose<br>(manufactured by Neoperl GmbH. Model: Neoflex SPX<br>DN6 G3/8") approved by UK's WRAS under ref.<br>1506306 |  |  |
| Model:                | 36446000                                                                                                                                                                                                                               |  |  |