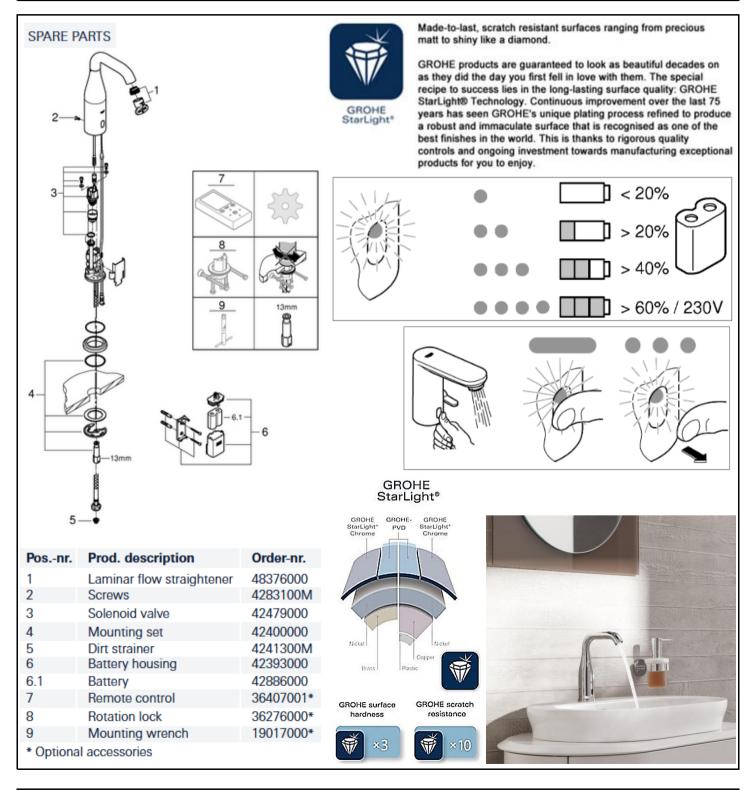

| Name of Manufacturer: | Grohe AG                                                                                                                                                                                                                               |  |  |
|-----------------------|----------------------------------------------------------------------------------------------------------------------------------------------------------------------------------------------------------------------------------------|--|--|
| Country of Origin:    | Germany                                                                                                                                                                                                                                |  |  |
| Brand:                | Grohe                                                                                                                                                                                                                                  |  |  |
| Details of Fitting:   | 3/8" Infra-red electronic basin tap supplied with one pair<br>of stainless steel wire braided water inlet flexible hose<br>(manufactured by Neoperl GmbH. Model: Neoflex SPX<br>DN6 G3/8") approved by UK's WRAS under ref.<br>1506306 |  |  |
| Model:                | 36446000                                                                                                                                                                                                                               |  |  |